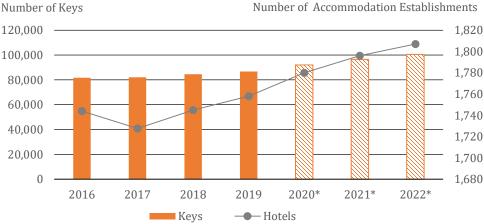

### **Forward Outlook**

- The Phuket Light Rail System's construction is expected to commence in Q12022 with an increased budget of THB39 billion, while the Patong-Kathu Tunnel is waiting for EIA approval.
- Phuket Sky Way, a planned tourism-oriented cable car attraction is currently under environment impact evaluation.
- In 2020, 5,009 new keys from 21 properties will enter the island hotel supply, which is a 6% increase. The majority of future pipeline developments are in upscale and midscale tiers.

#### **Hotel Supply**

Source: C9 Hotelworks Market Research; \*2020 - 2022 projected

Source: Ministry of Tourism and Sports and C9 Hotelworks Market Research