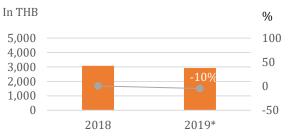

#### **Occupancy**

72%

Source: STR and C9 Hotelworks Market Research; \*Data through November 2019

Strong competition resulted in downward pressure on rates

Market-wide occupancy was down by 3% year-on-year

RevPAR fell by -10%, driven mainly by room rate decline