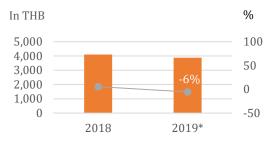

#### **Average Daily Rate**

#### **Occupancy**

72%

Source: STR and C9 Hotelworks Market Research; \*Data through November 2019

Strong competition resulted in downward pressure on rates

Market-wide occupancy was down by 3% year-on-year