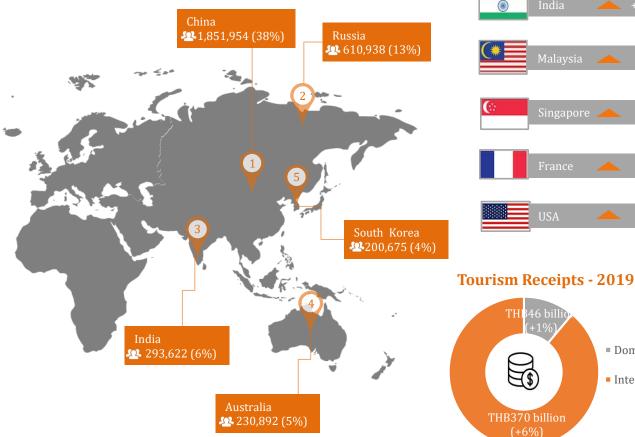

Source: Airports of Thailand and C9 Hotelworks Market Research  $\ensuremath{^*\!\text{December}}$  projected

A key airlift factor is direct flights and diverse destinations. Comparing Mainland China with 21 destinations from 22 airlines and Russia with 34 destinations from 8 airlines, the number of Indian arrivals from 3 cities and 2 airlines is anticipated to see continued market penetration and upside. "

#### **Top 5 International Source Markets**

#### Flight Arrivals - 2019

Source: Airports of Thailand and C9 Hotelworks Market Research \*Data through November 2019