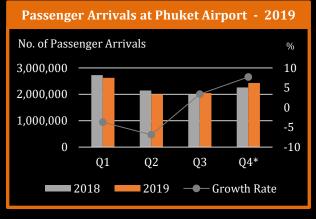

## Robust arrivals in 2nd half and India growth rebalance Phuket tourism market

Launch of direct flights to Bengaluru, Delhi, and Mumbai spurred Indian arrivals with y-o-y growth of 298%

"In 2019, year-on-year passenger arrivals declined in Q1 (-4%) and Q2 (-7%) due to international economic volatility, China-US trade tensions, and a strong Thai baht. Long-haul travelers from Australia and European countries (led by Scandinavia, Germany, and Italy) shrank. Moreover, Chinese arrivals moved into troubled territory with a negative year-on-year growth rate of -9%.

However, passenger arrivals notably regained momentum in Q3 (3%) and Q4 (8%). The demand came from regional Asian feeders (led by India, Malaysia, and Singapore). Overall for the year passenger arrivals in 2019 are forecasted to be similar to 2018, but punctuated by a H2 rising trend.

## Trends

- In 2019, the total number of passenger arrivals at the Phuket International Airport is forecasted to be 9,109,487, with the December y-o-y monthly 2019 figure forecasted to be up by 8%.
- Top 5 locations for Phuket hotel pipeline developments are Patong, Bangtao, Kamala, Nai Harn, and Kathu.
- Newly opened Porto De Phuket, together with the Central Floresta and upcoming Andamanda are all helping to position Phuket as a lifestyle, entertainment and shopping destination.

#### **Phuket Airport Passenger Arrivals**

| 2018    |      | 2019    |
|---------|------|---------|
| 896,405 | Jan  | 902,357 |
| 924,723 | Feb  | 872,559 |
| 907,797 | Mar  | 853,021 |
| 819,183 | Apr  | 775,654 |
| 645,440 | May  | 592,714 |
| 683,098 | Jun  | 631,481 |
| 727,208 | Jul  | 720,892 |
| 712,079 | Aug  | 732,623 |
| 541,963 | Sep  | 594,633 |
| 660,975 | Oct  | 717,629 |
| 725,139 | Nov  | 772,365 |
| 873,666 | Dec* | 943,559 |

Source: Airports of Thailand and C9 Hotelworks Market Research \*December projected