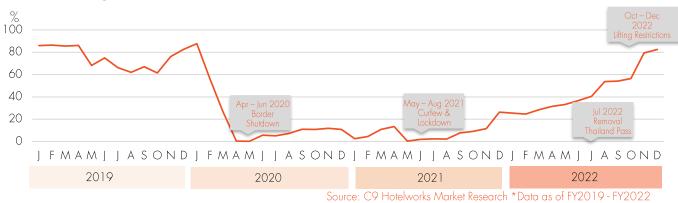

### Room Night Demand – Jan 2019 to Dec 2022

C9's analysis of passenger arrival trends over the past ten years points to a return to cyclical upward growth, which is widely demonstrated in ongoing room night demand in 2023.

Rising international flight arrivals consistently grew as island-wide hotel occupancy averaged 48% in FY2022. This compared to 8% in FY2021 when there was a sole reliance on the domestic sector. Last year the market-wide average rate pushed up by 80% y-o-y, to THB3,942.