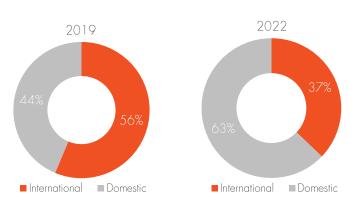

### International and Domestic Flights – 2019 vs. 2022

### International Flights

2019: 56%

2022: 37%