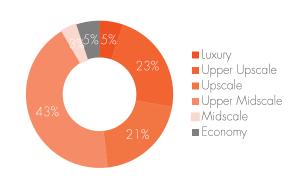

### Trends

- India, Singapore, and Malaysia pushed to the Top 5 Source Markets in the past summer, while a seasonal spike from Europe and Russia kicked-in during the winter.
- China Southern Airlines, China Eastern Airlines, and Air China have resumed their operations in Phuket from Beijing, Shanghai, and Guangzhou.
- Luxury and upper upscale hotels led all tiers' market performance reflecting a top down-market recovery.