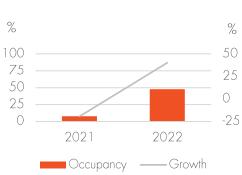

### Hotel Performance 2021 vs. 2022

C9's analysis of passenger arrival trends over the past ten years points to a return to cyclical upward growth, which is widely demonstrated in ongoing room night demand in 2023.

Rising international flight arrivals consistently grew as island-wide hotel occupancy averaged 48% in FY2022. This compared to 8% in FY2021 when there was a sole reliance on the domestic sector. Last year the market-wide average rate pushed up by 80% y-o-y, to THB3,942.