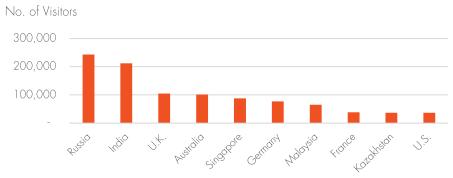

### Trends

- India, Singapore, and Malaysia pushed to the Top 5 Source Markets in the past summer, while a seasonal spike from Europe and Russia kicked-in during the winter.
- China Southern Airlines, China Eastern Airlines, and Air China have resumed their operations in Phuket from Beijing, Shanghai, and Guangzhou.
- Luxury and upper upscale hotels led all tiers' market performance reflecting a top down-market recovery.

### Tourism Indicators

10-Year Phuket International Airport Passenger Arrival Trend

Top 10 International Source Markets – FY2022

Top Source Markets 2022

Winter: Russia
Summer: India

Source: Phuket Immigration Office\*Data FY2022