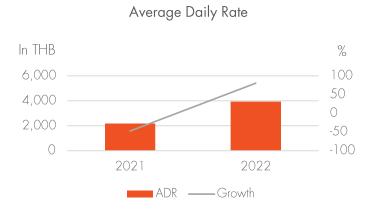

C9's analysis of passenger arrival trends over the past ten years points to a return to cyclical upward growth, which is widely demonstrated in ongoing room night demand in 2023.

Rising international flight arrivals consistently grew as island-wide hotel occupancy averaged 48% in FY2022. This compared to 8% in FY2021 when there was a sole reliance on the domestic sector. Last year the market-wide average rate pushed up by 80% y-o-y, to THB3,942.

### Hotel Performance 2021 vs. 2022