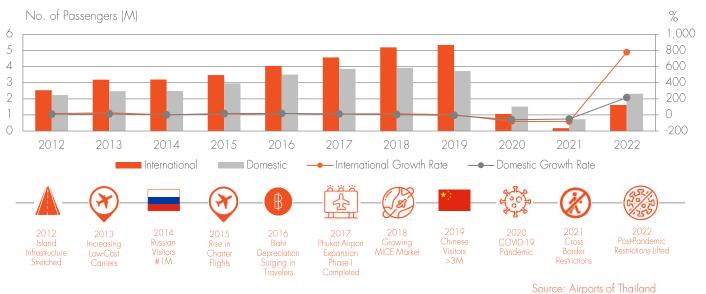

# Island flight arrivals FY2022 ramped up 210% y-o-y

"Phuket has experienced a profound tourism surge since COVID entry restrictions were lifted on October 1, 2022.

Passenger arrivals elevated to 3.9 million in 2022, up from 1 million in 2021 and 2.5 million in 2020. Although 2022 figures were lower-than-expected due to the Russia-Ukraine conflict and closed borders in China.

C9's analysis of passenger arrival trends over the past ten years points to a return to cyclical upward growth, which is widely demonstrated in ongoing room night demand in 2023.

Rising international flight arrivals consistently grew as island-wide hotel occupancy averaged 48% in FY2022. This compared to 8% in FY2021 when there was a sole reliance on the domestic sector. Last year the market-wide average rate pushed up by 80% y-o-y, to THB3,942.

### Tourism Indicators

10-Year Phuket International Airport Passenger Arrival Trend

Top 10 International Source Markets – FY2022

Top Source Markets 2022

Winter: Russia
Summer: India

Source: Phuket Immigration Office\*Data FY2022