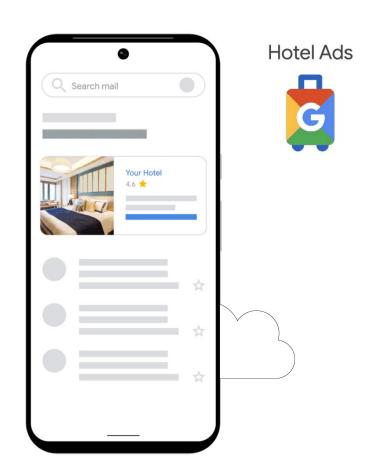

## Connect to Google Flights & Hotels using Bard

Performance Max for Travel Goals, serves ads across
7 Google channels with one simple set up:

GOOGLE + IDEO

A Generative Al Conversational Concierge for Itinerary Planning