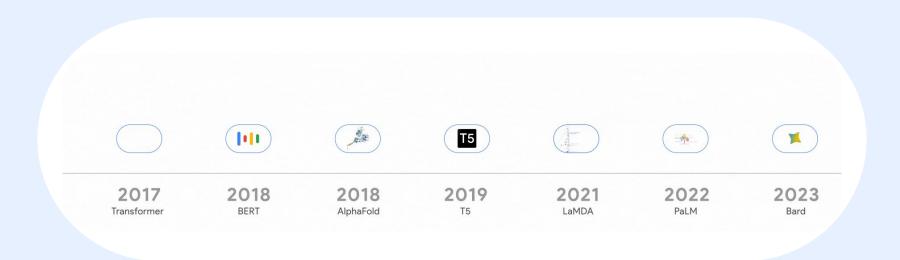

now emerged to a place of relative stability and calm





## As a result, the way travelers research and plan their trips has become more discerning

They are...

... more meticulous

Travelers plan their trips in greater detail, and want to feel they are making the right decision

... better informed

Cost and currency fluctuations, as well as macroeconomic events, are top of mind for many travelers

... more dynamic

Traveler booking journeys are increasingly non-linear, with it being common for travelers to change their minds along the way





#### So what does this mean?

# Decision making in 2024 has become a lot harder.

People in APAC now have way more on their minds and sometimes feel that they are journeying into the unknown.







## Google pioneered Al advances for a decade



Responsible AI at the foundation

#### **Al Solutions**

Powering millions of businesses



















#### Al Solutions





The biggest reported revenue effects of Al are found in marketing and sales



#### Google assists travellers throughout the journey











**Explore** 

Things To Do

Flights

Hotels

Vacation Rentals

google.com/travel



## Connect to Google Flights & Hotels using Bard







Performance Max for Travel Goals, serves ads across
7 Google channels with one simple set up:



GOOGLE + IDEO





A Generative Al Conversational Concierge for Itinerary Planning



**Talking Agent** 

A customizable Agent Maker for Generative LLMs



#### **Mood Food**

An Al-powered Food Therapist that helps you get through your day



#### You are not competing with Al

## You