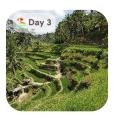

- Visit the Uluwatu Temple, a Hindu temple located on a cliff overlooking the ocean.
- Hike to the top of the cliff for stunning views.

- Visit the Tegalalang Rice Terraces, a beautiful rice field terrace located in Ubud.
- Take a walk through the terraces and enjoy the scenery.