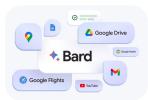

## Connect to Google Flights & Hotels using Bard

Performance Max for Travel Goals, serves ads across
7 Google channels with one simple set up:

GOOGLE + IDEO

A Generative Al Conversational Concierge for Itinerary Planning