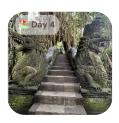

- Visit the Monkey Forest, a nature reserve home to over 700 long-tailed macaques.
- Hike through the forest and observe the monkeys in their natural habitat.

- Visit the Jimbaran
   Beach, a beautiful
   beach located in south
  Bali.
- Go for a swim in the ocean.
- Have lunch at a seafood restaurant on the beach.