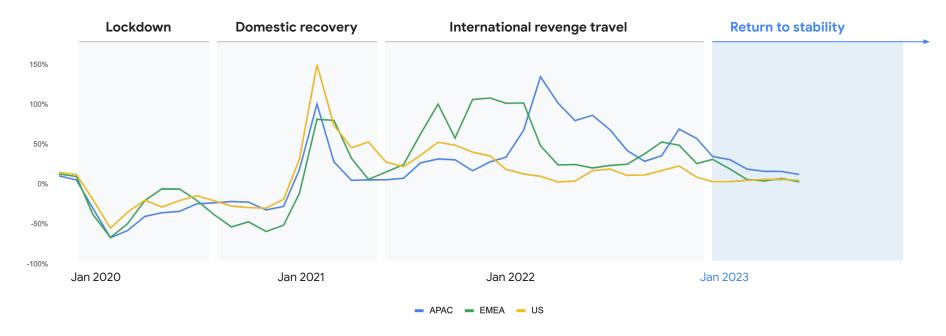

### Having weathered the pandemic, the travel industry has now emerged to a place of relative stability and calm

## As a result, the way travelers research and plan their trips has become more discerning

They are...

... more meticulous

Travelers plan their trips in greater detail, and want to feel they are making the right decision

# Decision making in 2024 has become a lot harder.

People in APAC now have way more on their minds and sometimes feel that they are journeying into the unknown.